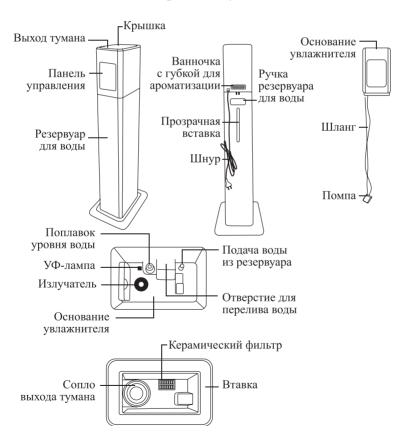

## Устройство увлажнителя

Увлажнитель воздуха КТ-2880

Управлять увлажнителем воздуха можно сенсорными кнопками на панели управления или пультом ДУ. Кнопки на пульте повторяют кнопки на увлажнителе.

На дисплее есть специальные значки, перечисленные в таблице ниже по порядку слева направо:

Кнопка «Ночной режим» отключает дисплей. Чтобы снова включить дисплей, необходимо нажать на любую кнопку.

Когда воды в основании увлажнителя нет или недостаточно, **поплавок уровня воды** опускается вниз и увлажнение останавливается. Добавьте воды в резервуар, увлажнитель продолжит работать в установленном режиме.

**Помпу** погружают в резервуар для воды, она подкачивает воду и подает ее по шлангу на основание увлажнителя, где излучатель выбивает из воды мельчайшие капельки, образуя туман.

**Резервуар** для воды предназначен для напольного размещения. При желании вы можете поставить его на любую горизонтальную ровную твердую устойчивую поверхность. У резервуара для воды есть прозрачная часть, через которую можно наблюдать максимальный уровень воды при добавлении и то, сколько воды осталось в резервуаре.

**Основание увлажнителя** устанавливается на резервуар для воды. В основание увлажнителя устанавливается специальная вставка с фильтром. Сверху увлажнитель закрывается крышкой.

Заливать воду в резервуар можно, сняв с него крышку, вставку и основание увлажнителя. Также вы можете открыть крышку увлажнителя и залить воду во вставку или плавно заливать воду через решетку на крышке. Так вода будет протекать через фильтр и после этого попадать в резервуар для воды. Выключайте увлажнитель перед тем, как залить воду.

В данной модели увлажнителя предусмотрена **ванночка для ароматизации с губкой**, на которую добавляют эфирные или аромамасла. Чтобы достать ванночку для ароматизации, необходимо нажать на нее, а затем потянуть на себя. Эфирные масла являются полностью натуральным продуктом, получаемым из растений. Аромамасла производят из эфирных масел. Они более маслянистые, могут оставлять жирные пятна, обычно более дешевые, не обладают лечебными свойствами

Срок нормальной работы керамического фильтра целиком и полностью зависит от качества используемой воды. Керамический фильтр предназначен для доочистки и смягчения воды заливаемой в резервуар. Чем мягче вода — тем срок службы фильтра выше. Идеальный вариант — заливать в резервуар увлажнителя воздуха дистиллированную воду. Вы можете промыть фильтр, если визуально он загрязнен, или снять его, если удалить загрязнения не получилось. Для того чтобы снять фильтр, нажмите на фиксатор сетки с обратной стороны, потяните решетку фильтра в сторону от вставки с небольшим усилием и удалите наполнитель фильтра.