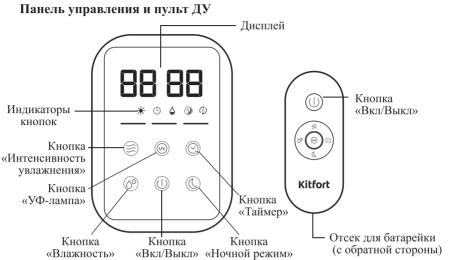

## Устройство увлажнителя

Увлажнитель воздуха КТ-2880

Управлять увлажнителем воздуха можно сенсорными кнопками на панели управления или пультом ДУ. Кнопки на пульте повторяют кнопки на увлажнителе.

На дисплее есть специальные значки, перечисленные в таблице ниже по порядку слева направо:

| Вид | Название          | Что показывает                                                                                                                                           |
|-----|-------------------|----------------------------------------------------------------------------------------------------------------------------------------------------------|
| *   | «УФ-лампа»        | Горит, когда включена УФ-лампа                                                                                                                           |
| Ð   | «Таймер»          | Горит, если установлен таймер                                                                                                                            |
| ٩   | «Капля»           | Отображается, когда в увлажнителе закончилась вода                                                                                                       |
| ٩   | «Ночной<br>режим» | При включении ночного режима, дисплей, все знач-<br>ки и индикатор интенсивности увлажнения гаснут.<br>Только значок «Ночной режим» будет гореть не ярко |
| Ø   | «Влажность»       | Отображается на дисплее, если установлен целевой уровень влажности                                                                                       |

Пульт дистанционного управления позволяет включить и выключить увлажнитель, настроить интенсивность увлажнения, установить желаемую влажность и таймер, а также включить ночной режим или УФ-лампу, не подходя к увлажнителю. Кнопки на пульте выполняют те же функции, что и кнопки на увлажнителе. Пульт работает от 1 батарейки типа CR2025, которая поставляется в комплекте.

**Кнопка** «**Вкл/Выкл**» включает и выключает увлажнитель. При нажатии на кнопку «Вкл/Выкл» увлажнитель включается на максимальной интенсивности увлажнения, на дисплее отображается текущий уровень относительной влажности (Relative Humidity, RH) и температура в помещении.

## Kitfort

Кнопка «Интенсивность увлажнения» циклически переключает уровень интенсивности увлажнения от 1 до 3. Деления индикатора интенсивности увлажнения показывают, какая интенсивность установлена (одно деление соответствует первому уровню интенсивности).

**Кнопка «Влажность»** устанавливает желаемый уровень влажности в помещении от 40% до 90% с шагом 5%. Когда вы установили нужный уровень влажности, на дисплее будет отображаться текущий уровень влажности и значок «Влажность». В таком режиме увлажнитель работает до тех пор, пока уровень влажности не достигнет установленного значения. Тогда увлажнение останавливается. Когда уровень влажности понизится, увлажнитель снова начнет работать для поддержания заданного уровня.

Кнопка «УФ-лампа» включает УФ-лампу для обеззараживания воды в основании увлажнителя.

**Кнопка «Таймер»** позволяет установить время работы увлажнителя 1–12 часов. При нажатии на кнопку «Таймер» на дисплее вместо температуры отображается настраиваемое время таймера. Каждое следующее нажатие будет увеличивать время таймера на 1 час до 12 часов, затем отключит таймер. Когда таймер установлен, на дисплее отображается значок «Таймер» и температура в помещении. По истечении установленного времени увлажнитель отключится.

Кнопка «Ночной режим» отключает дисплей. Чтобы снова включить дисплей, необходимо нажать на любую кнопку.

Когда воды в основании увлажнителя нет или недостаточно, **поплавок уровня воды** опускается вниз и увлажнение останавливается. Добавьте воды в резервуар, увлажнитель продолжит работать в установленном режиме.