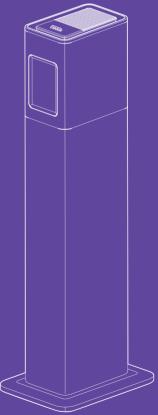

#### Общие сведения

Ультразвуковой увлажнитель воздуха КТ-2880 увлажняет воздух в помещении, создавая хороший микроклимат для проживания людей. Увлажнитель КТ-2880 простой в эксплуатации и обслуживании, отличается высокой надежностью работы. Может использоваться в помещениях, площадь которых не превышает 30 м<sup>2</sup>. Напольная конструкция обеспечивает удобство размещения устройства в помещении. Благодаря большому объему резервуара для воды увлажнитель может работать непрерывно 40 часов на максимальной мощности.

## Устройство увлажнителя

Увлажнитель воздуха КТ-2880

Управлять увлажнителем воздуха можно сенсорными кнопками на панели управления или пультом ДУ. Кнопки на пульте повторяют кнопки на увлажнителе.

На дисплее есть специальные значки, перечисленные в таблице ниже по порядку слева направо: